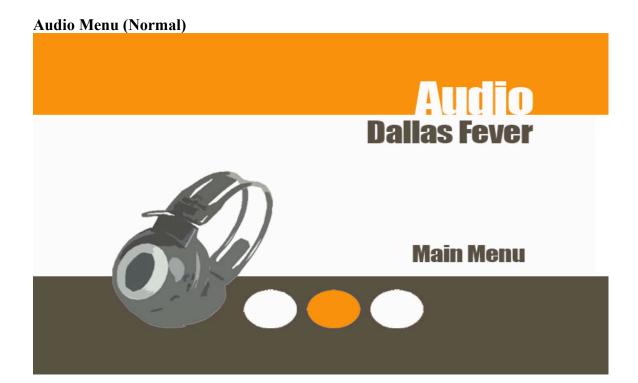

# Audio: Dallas Fever Main Menu

Audio menu is a layer menu. Because it contains only one sub menu, the information about "Dallas Fever" may be appear. "Dallas Fever" is a radio drama that is the final project of the class T353, and it will be played with some graphics (slideshow). These graphics correspond with the story of the radio drama. During playing drama, it is possible to go back to the main menu by using "menu button".