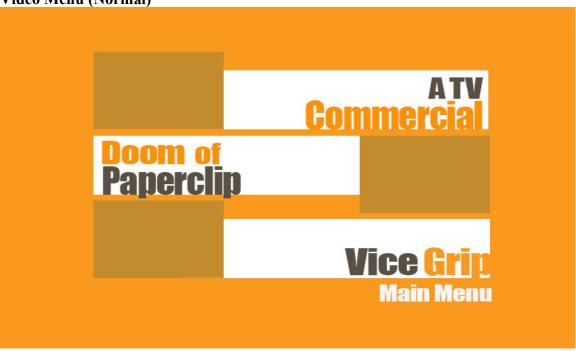

Video Menu (Normal)

#### Video:

A TV commercial Doom of Paper Clip Vice Grip Main Menu

After selecting video in the main menu, the video menu may appear. This menu is a highlight menu and four choices are available. Short highlight clips of three movies may be also played in this menu and so the viewer can see what sub menu contains. Video clips may be played in three small boxes. "Main Menu" is for going back to the main menu.